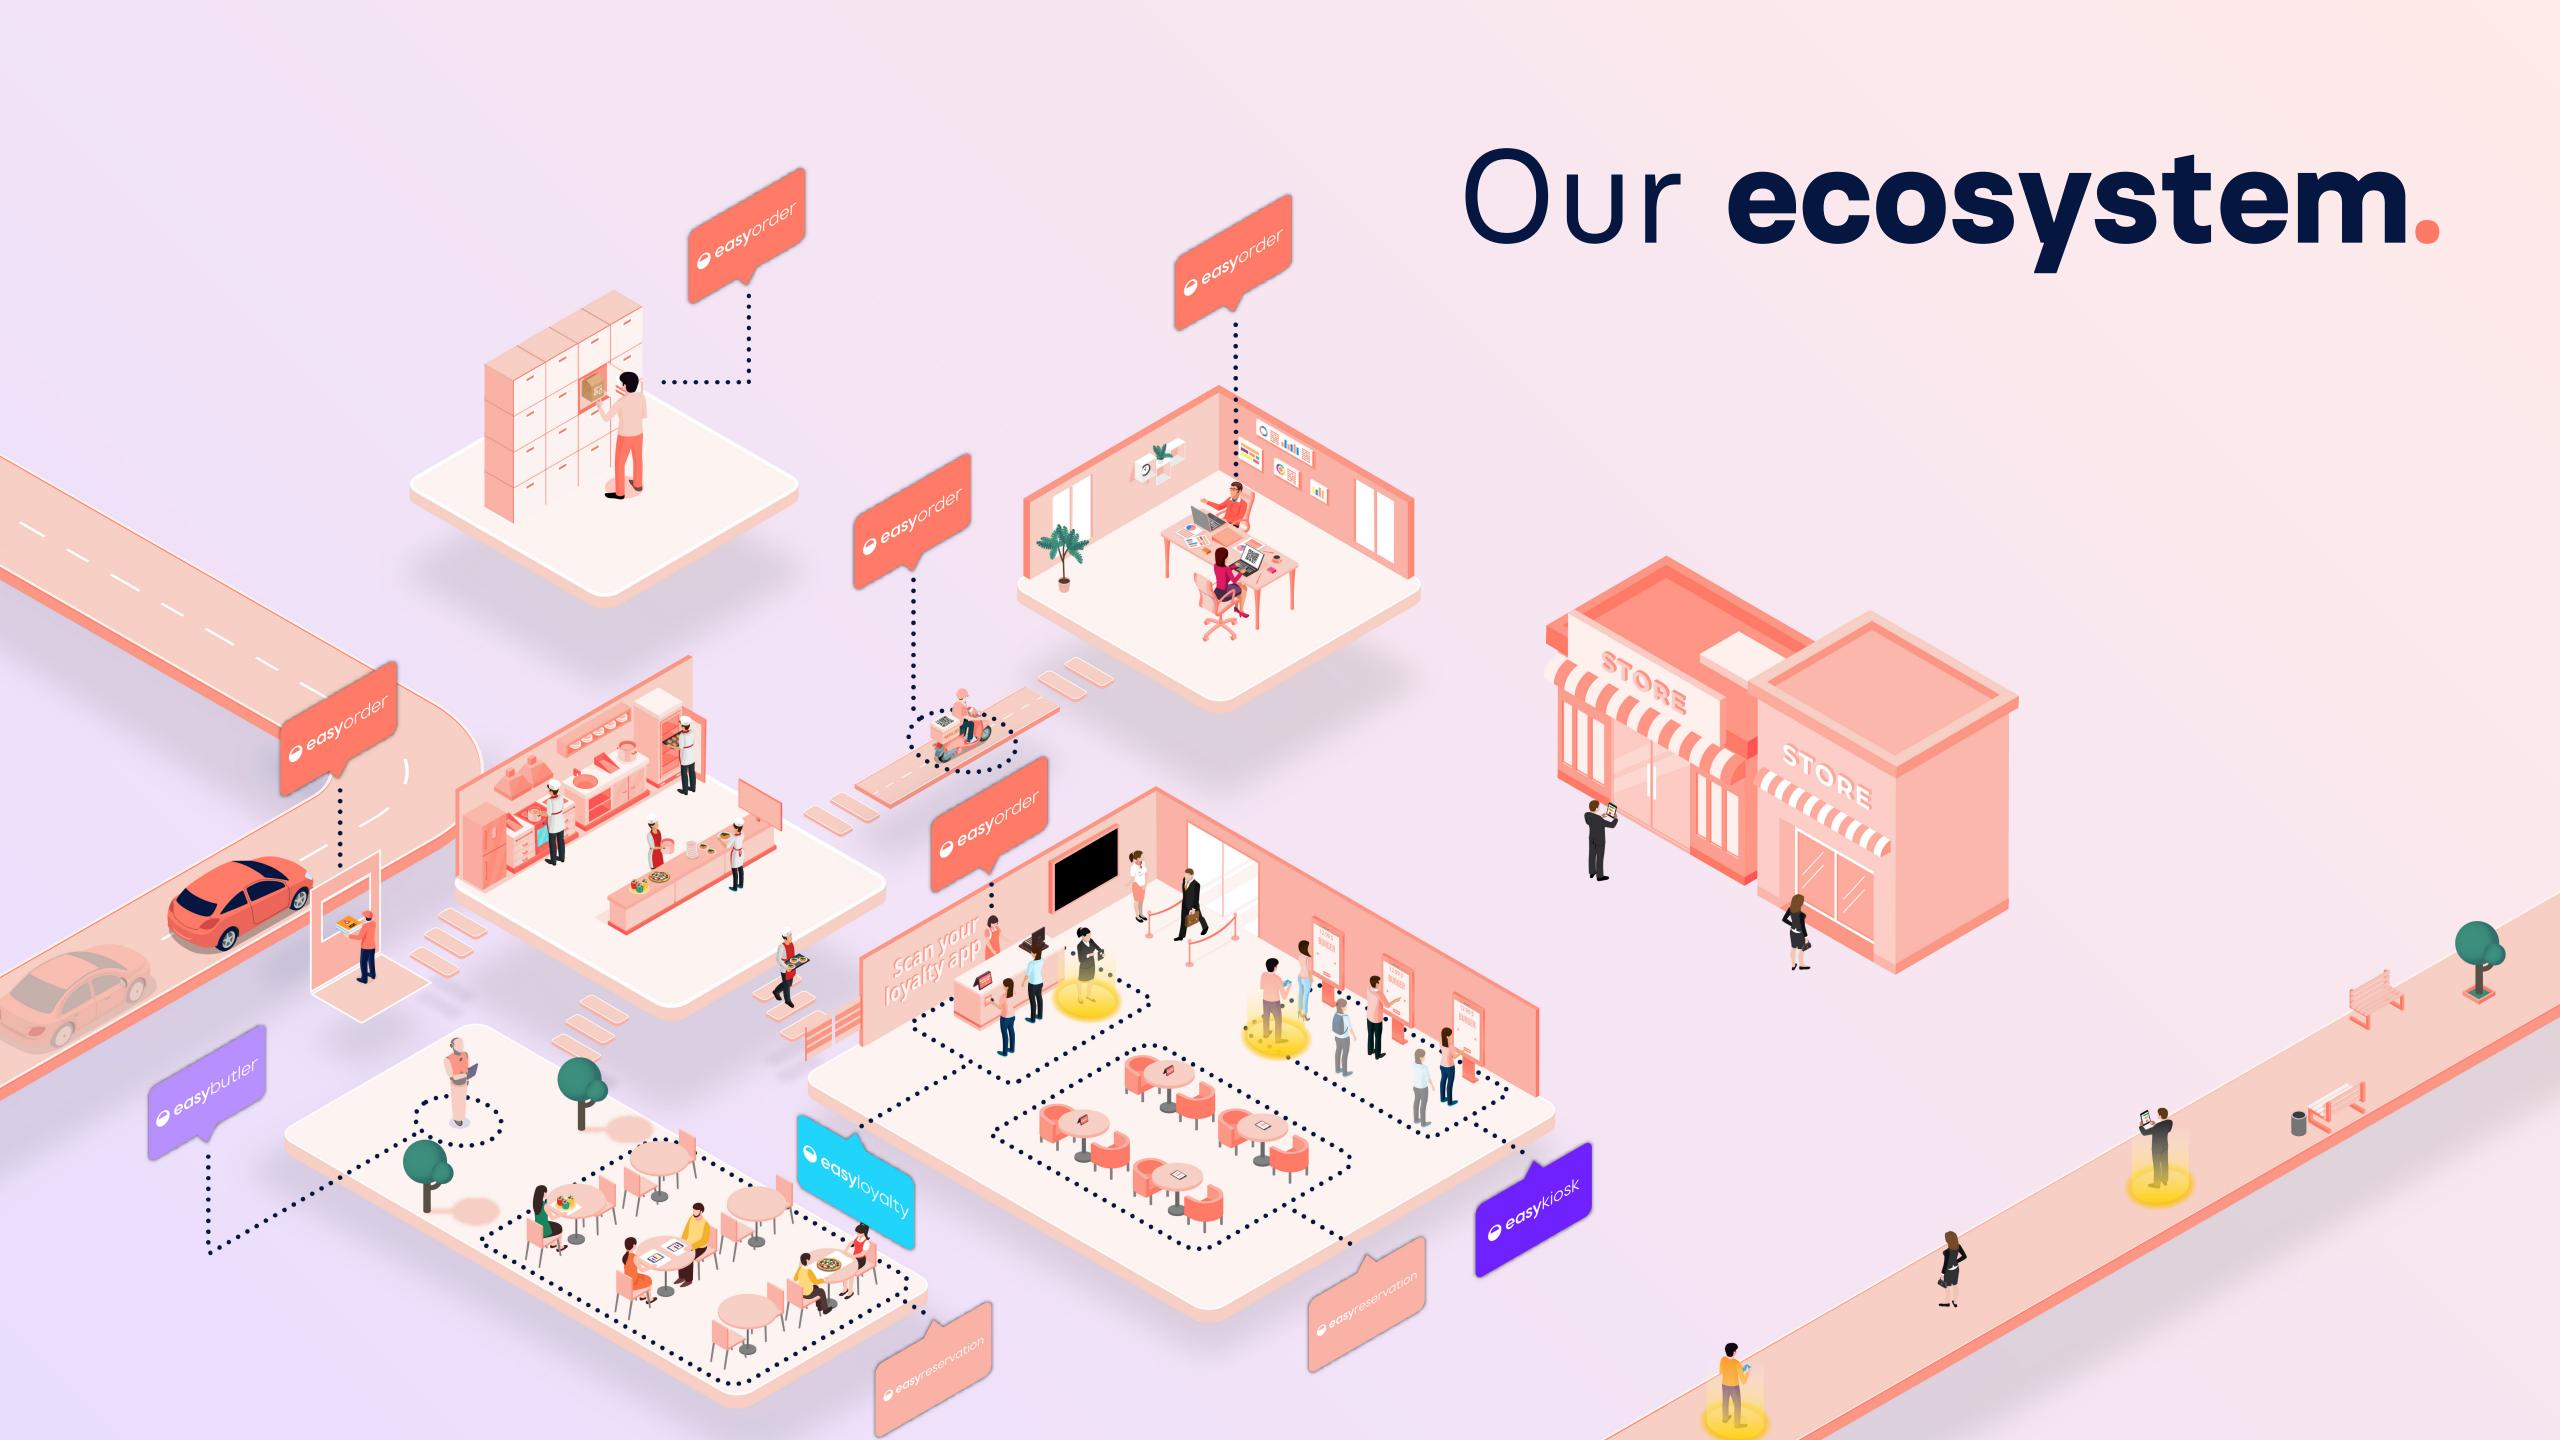

# Our omnichannel solution.

It's the full-fledged concept that first movers like McDonald's have fine-tuned over the last decade, packaged as a plug and play service for a fixed monthly fee.

## A branded app.

Marketing and customer loyalty oriented channel that boosts sales.

easyorder easyloyalty

# Web ordering page

Direct, commission-free ordering channel that can be seamlessly integrated into an existing website.

easyorder

## Self-order kiosk.

Increases average ticket size by >20% and reduces labor costs.

easykiosk

## Tableside QR code.

Order and pay at the table without old-school paper menus, further reducing labor costs.

**easy**butler

campaigns.

The bespoke, branded app with your unique logo creates a top-of-mind brand recall with your customers and leads. And the branded direct ordering webpage can be fully integrated with your website.