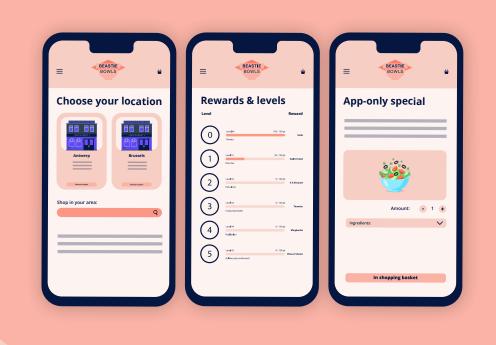

## A branded app.

Marketing and customer loyalty oriented channel that boosts sales.

easyorder easyloyalty

# Web ordering page

Direct, commission-free ordering channel that can be seamlessly integrated into an existing website.

easyorder