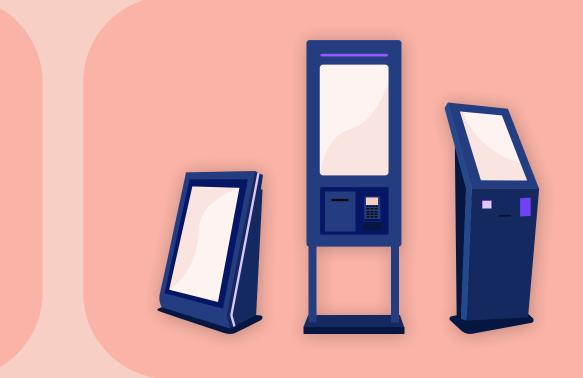

## Self-order kiosk.

Increases average ticket size by >20% and reduces labor costs.

easykiosk