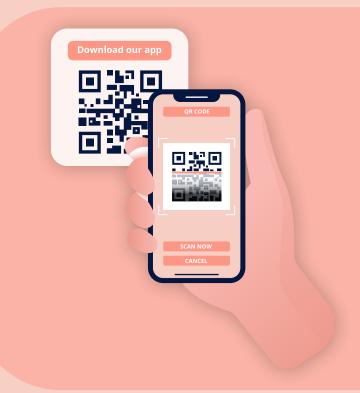

## Tableside QR code.

Order and pay at the table without old-school paper menus, further reducing labor costs.

**easy**butler

campaigns.

The bespoke, branded app with your unique logo creates a top-of-mind brand recall with your customers and leads. And the branded direct ordering webpage can be fully integrated with your website.